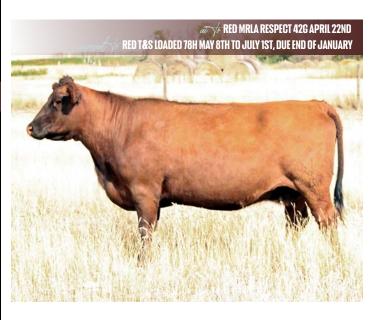

### **RED MRLA RESPECT 42G**

**CAA** 2124383

DOB 19/01/2019

TATTOO MRLA 42G

**RED U-2 REVERENCE 198C RED U2 RETROSPECT 29E** RED U-2 ANEXA 226C

S A V HARVESTOR 0338 MRLA MISS 4408B **RED MRLA MISS 803R** 

**RED U-2 RECKONING 149A** RED U-2 LAKOTA 427Y RED U-2 AUTHENTIC 139A **RED U-2 ANEXA 21Y** S A V HERITAGE 6295 S A V EMBLYNETTE 7749 **RED RINGSTEAD DAWSON 209R** RED MRLA MISS 845S

BIRTH WEIGHT 88 WEANING WEIGHT 764 CE 1.0 BW 4.4 WW 47 YW 80 MILK 27

WEDNESDAY, NOVEMBER 13, 2024, MOOSE JAW, SK

18