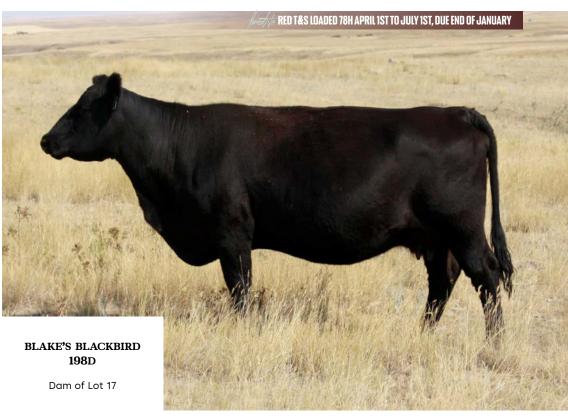

### RED BLAKE'S BLACKBIRD 29M

CAA 2366599

**DOB** 13/01/2024

TATTOO HMG 29M

**RED TRIPLE H LOADED ARAB 31D RED T6S LOADED 78H RED T&S MISS HIGH TOP 14E** 

RED TR COUPE DE VILLE 33D RED BLAKE'S BLACKBIRD 7K **BLAKE'S BLACKBIRD 198D** 

**RED VIKSE DA FULLY LOADED 88X RED PASQUIA ROSE 27T** 

**RED T-K VALENTINE 20B RED T&S MISS HIGH TOP 66B** 

**RED TR ROLLS ROYCE 44B** RED TR ANNA MAY 663W

**RED HOWE FINEST TRADITION 20W** WWF FA BLACKBIRD 11A

**BIRTH WEIGHT** 63

**CE** 6.0

BW-0.4

**WW** 47

**YW** 82

MILK 24

Stemming from a black red carrier dam that goes back to a very good Final Answer female we purchased from Windy Willows years ago. A real sweet Loaded heifer calf that we think has a tremendous future ahead of her. Ava Loveridge showed a Loaded heifer calf in 2022 where she was Champion Red Angus Heifer calf.