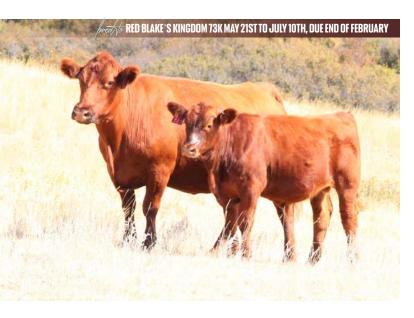

a size and performance to her, very sound and right in all ways.



### **RED MAR MAC RUBY 76F**

CAA 2034191

**DOB** 10/02/2018

TATTOO KOF 76F

RED SOO LINE CASH 9161

RED MOOSE CREEK RIPZONE 89D

RED MOOSE CREEK LAUREL 79A

RED VGW GAME PLAN 816 RED MAR MAC RUBY 36B RED MCRAE'S RUBY 10T RED CORNER CREEK CASH 2R RED TR LYNN 301R RED SVR GANGSTER 44X RED MOOSE CREEK LAUREL 21Y RED VGW GAME PLAN 508 RED VGW TW DOLL 0270 RED JB MOHICAN 5001 RED MCRAE'S RUBY 58J



10

A graduate from RRUP in 2018, Ruby 76F is moderate framed, super attractive with an excellent udder! Her granddam Ruby 10T at Mar Mac has been a stellar producer.

| BIRTH WEIGHT 90 |       | <b>CE</b> 0.0 |         |
|-----------------|-------|---------------|---------|
| RW 12           | WW 53 | <b>YW</b> 88  | MIIK 21 |





### **RED BLAKE'S BARONESS 152F**

CAA 2072368

**DOB** 11/02/2018

**TATT00** HMG 152F

RED BIEBER ROLLIN DEEP Y118

RED LAURON BLOCK BUSTER 78B

RED LAURON GENIE 138U

RED SSS STAUNCH 64Y

RED KENRAY BARONESS 34D

RED KENRAY BARONESS 24A

RED BIEBER ROOSEVELT W384 RED BIEBER TILLY 399W RED BAR-E-L RENEGADE 202R

RED BAR-E-L RENEGADE RED LAURON GENIE 91R RED SSS OLY 554T

RED SSS SCAARA 429W

RED K F X-RAY 26X RED K F BARONESS 33S

BIRTH WEIGHT 64 CE 12.0 BW - 3.4 WW 21 YW 40 MILK 27

Blockbuster is widely known and proven for his very light birthweights and his high end females and 152F is a prime example of why he became popular!

< 1/o/

<u> 12</u>

Pay attention here, 218F is a maternal sister to the 33G cow we think so much of as well as being a Babe makes this dark red female a