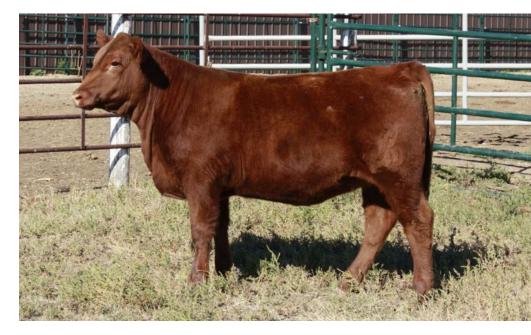

### PROVEN PRODUCERS SALE

We would like to welcome you to our Proven Matrons Sale, this offering consists of all our 3 to 6 year old cows. Also on offer, we will have 6 fancy heifer calves to represent our herd bulls and the quality of their calves! It is never easy offering from the heart of the herd but we can stand proud with the quality, durability and production that is coming to town. These cattle haven't seen one easy year in regards to moisture but with that comes a proven product that has stayed relevant despite their environmental challenges. These females have cleared the hurdles and with that we have a set of Red Angus females that are fertile, sound and most importantly profitable. November 13th presents itself as a great opportunity for you to select genetics which we are proud to offer. The cattle market is strong and with inventory low there is plenty of promising times ahead for the beef industry.

Blake's Red Angus

We at Castlerock Marketing are excited to work with the Blake family in the offering of the "Proven Matrons"! This set of females are impressive and represent what the Angus cow is all about. McCord, Saskatchewan has never been confused with the rain forest and this set of females have never seen the wet years, but that for you the buyer offers plenty of upside. These Proven Matrons have bred on time, raised a good calf all the while they are still developing themselves, it doesn't take much thought to realize they've been challenged in every way possible. So for you the buyer, here's the opportunity to access a set of young females that have cleared the hurdles with many productive years ahead! The adaptability of these cows is pretty wide open as almost every other environment will offer more! The Blake's have always worked at implementing the genetics that fit their world and the proof is in the pudding so to speak!