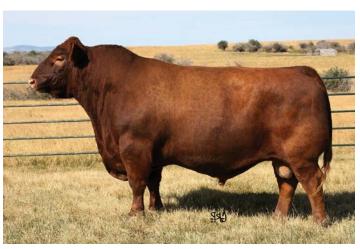

calf for us this year that should rank at the top of the pen next spring.

exposed for RED HOWE BOSS 79J, APRIL 1ST TO MAY 20TH

RED BLAKE'S KINGDOM 73K, MAY 21ST TO JULY 10TH, DUE MID JANUARY





### BLAKE'S MISS GRAVITY 66J RC

CAA 2239480

**DOB** 27/01/2018

TATTOO HMG 66G

RED SIX MILE SIGNATURE 295B
RED SIX MILE ELEMENT 10E
RED U6 ALANA 13X

RED HOWE TEMPT 24B

BLAKE'S MISS GRAVITY 7F

BLAKE'S MS GRAVITY 43D

RED SIX MILE GRAND SLAM 130Z RED SELMA OF SIX MILE 358X BLACK WHEEL ODYSSEY 117U RED U6 ALANA 65T TOWAW TEMPT 15X RED SOUTH BORDER ROSE 617S NORTHERN VIEW SMW GUSTOV 3Z RED BLAKE'S MS GRAVITY 4Z

**BIRTH WEIGHT** 58

**CE** 2.0

**BW** -1.2

**WW** 48

**YW** 75

MILK 26

See the pattern here, another really nice Gravity female we think a lot of for their ability to produce!



RED FINE LINE MULBERRY 26P

Maternal Grandsire of Lot 26



### **RED BLAKE'S ALANA 39J**

CAA 2216357

7

DOB 19/01/2021

TATTOO HMG 39J

RED LAZY MC CC DETOUR 2W

RED WWF DETOUR 19C

RED WWF WIZARD ANEXA 143A

RED FINE LINE MULBERRY 26P
RED BLAKE'S ALANA 54X
RED BLAKE'S ALANA 23T

RED RMJ REDMAN 1T RED LAZY MC BESS 12S RED FLYING K WIZARD 7W

RED WWF ANEXA 97X RED COMPASS MULBERRY 449M

RED DUS FAYETTE 8G

RED BRYLOR NEW TREND 22D RED T-S ALANA SHAWNEE 3J

BIRTH WEIGHT 71 CE 2.0 BW 1.9 WW 42 YW 75 MILK 23

The Alana cow family started for us out of the T-S Dispersal 25 years ago and haven't looked back. 39J's dam was a gorgeous Mulberry daughter!

S



### **RED BLAKE'S BABE 65J**

**RED TR ROLLS ROYCE 44B** 

**RED TR ANNA MAY 663W** 

**RED HOWE FINEST TRADITION 20W** 

RED TR COUPE