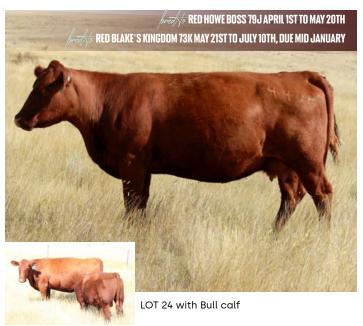

ember of our prolific Alana cow family that has done an excellent job on her first three calves.

23

### **BLAKE'S DUCHESS 210H RC**

**CAA** 2148098

**DOB** 18/03/2020

**TATT00** HMG 210H

RED SIX MILE GRAND SLAM 130Z

RED DTA FAMOUS PLAYER 4F

RED DIAMOND T LAKME-MUL 08'08

PEAK DOT ENTOURAGE 3W
GLENDAR DUCHESS BND 59C
GLENDAR DUCHESS 21Y

RED VGW GAME PLAN 816 RED SIX MILE REBECCA 216X RED FINE LINE MULBERRY 26P RED DIAMOND LAKME 63'02 DUFF ENCORE 702 BARDOLIA OF PEAK DOT 879S GLENDAR FORT ROCK 7W FREYBURN DUCHESS 72K

BIRTH WEIGHT 88 CE-2.0 BW 3.0 WW 38 YW 71 MILK 28

A direct daughter of the 59C female which we picked up from Glendar Angus and she's following in her mothers footsteps. This young cow can produce!

RED T&S LOADED 78H APRIL 1ST TO JULY 1ST, DUE END OF JANUARY

bred)





### **RED SIX MILE LAKOTA 440H**

CAA 2158232

**DOB** 17/03/2020

TATTOO SIXM 440H

RED SIX MILE TAURUS 519A
RED SIX MILE HIGH CALIBER 177C
RED U6 ALANA 13X

RED SIX MILE TUFF ENUF 111Z

RED SIX MILE LAKOTA 213C

RED SIX MILE LAKOTA 162T

RED SIX MILE GAME FACE 164Y RED SIX MILE SHAWNEE 116T BLACK WHEEL ODYSSEY 117U RED U6 ALANA 65T RED SIX MILE RAWHIDE 222X RED BAR-E-L DIAMOND 111T RED SIX MILE PRICELESS 268P RED M DOUBLE B LAKOTA 66N

**BIRTH WEIGHT** 88

**CE** -4.0

BW 4.1

**WW** 59

**YW** 97

MILK 29

Workhorse of a cow here that nursed a big stout bull calf for us this year that should rank at the top of the pen next spring.

exposed for RED HOWE BOSS 79J, APRIL 1ST TO MAY 20TH

RED BLAKE'S KINGDOM 73K, MAY 21ST TO JULY 10TH, DUE MID JANUARY





### BLAKE'S MISS GRAVITY 66J R