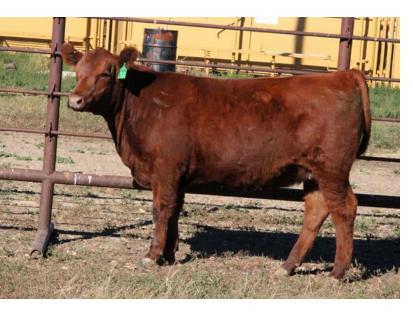

### PROVEN PRODUCERS SALE

We would like to welcome you to our Proven Matrons Sale, this offering consists of all our 3 to 6 year old cows. Also on offer, we will have 6 fancy heifer calves to represent our herd bulls and the quality of their calves! It is never easy offering from the heart of the herd but we can stand proud with the quality, durability and production that is coming to town. These cattle haven't seen one easy year in regards to moisture but with that comes a proven product that has stayed relevant despite their environmental challenges. These females have cleared the hurdles and with that we have a set of Red Angus females that are fertile, sound and most importantly profitable. November 13th presents itself as a great opportunity for you to select genetics which we are proud to offer. The cattle market is strong and with inventory low there is plenty of promising times ahead for the beef industry.

Blake's Red Angus

We at Castlerock Marketing are excited to work with the Blake family in the offering of the "Proven Matrons"! This set of females are impressive and represent what the Angus cow is all about. McCord, Saskatchewan has never been confused with the rain forest and this set of females have never seen the wet years, but that for you the buyer offers plenty of upside. These Proven Matrons have bred on time, raised a good calf all the while they are still developing themselves, it doesn't take much thought to realize they've been challenged in every way possible. So for you the buyer, here's the opportunity to access a set of young females that have cleared the hurdles with many productive years ahead! The adaptability of these cows is pretty wide open as almost every other environment will offer more! The Blake's have always worked at implementing the genetics that fit their world and the proof is in the pudding so to speak!