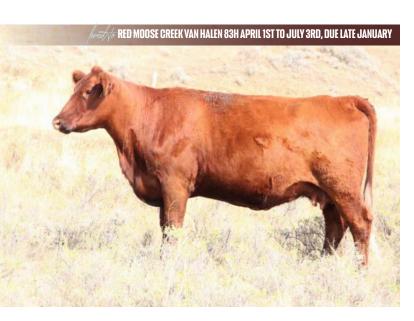

**BIRTH WEIGHT** 68

**CE** 1.0

**BW** 2.3

**WW** 40

**YW** 66

MILK 22

Another very good Van Halen daughter, they all carry a feminine look in a correct structure. Her dam sells as Lot 4, and her granddam is also one of the sale highlights in HMG 33G!

RED MOOSE GREEK VAN HALEN 83H, APRIL 1ST TO JULY 3RD, DUE END OF JANUARY