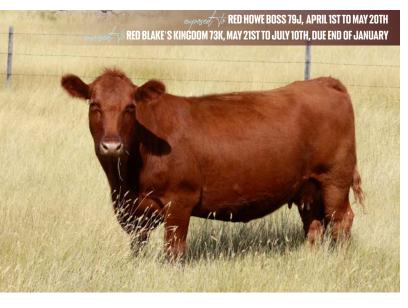

**BIRTH WEIGHT** 88

**CE** -4.0

BW 4.1

**WW** 59

**YW** 97

MILK 29

Workhorse of a cow here that nursed a big stout bull calf for us this year that should rank at the top of the pen next spring.

exposed for RED HOWE BOSS 79J, APRIL 1ST TO MAY 20TH

RED BLAKE'S KINGDOM 73K, MAY 21ST TO JULY 10TH, DUE MID JANUARY