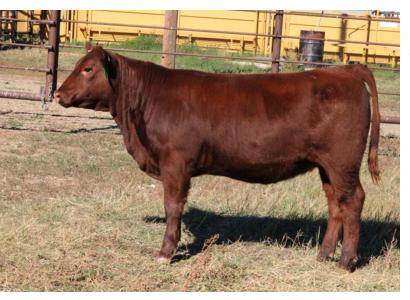

### RED MOOSE CREEK VAN HALEN 83H

CAA 2181879

DOB 07/03/2020

TATTOO LUO 83H

**RED U-2 AUTHENTIC 139A** RED W SUNRISE AUTHENTIC 796E **RED BROWN CREEK MRS YOUNG 45A** 

**RED DKF ILLICIT 48S** RED MOOSE CREEK LANA 127Y **RED MOOSE CREEK LANA 15W**  RED MINBURN COPENHAGEN 3Y RED U-2 STORMY 7202T **RED SSS ENDORSE 639X RED BROX ROXIE 76W** RED U-2 ILLICIT 423P RED DKF MISS ROB ROY 26P RED MOOSE CREEK OLYMPIAN 64P **RED MOOSE CREEK LANA 111S** 

**CE-11.0** BW 6.2 **WW** 49 **YW** 80 MILK 20