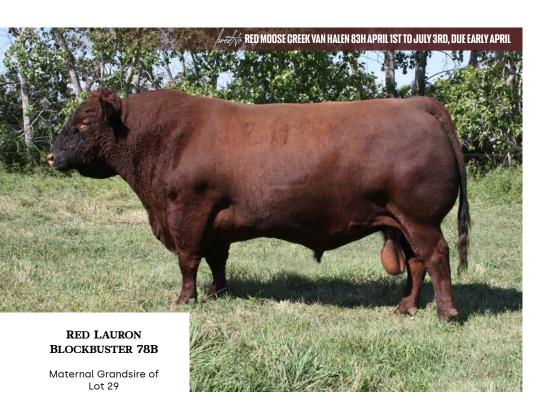

### **RED BLAKE'S BARONESS 152F**

CAA 2072368

**DOB** 11/02/2018

**TATT00** HMG 152F

RED BIEBER ROLLIN DEEP Y118

RED LAURON BLOCK BUSTER 78B

RED LAURON GENIE 138U

RED SSS STAUNCH 64Y

RED KENRAY BARONESS 34D

RED KENRAY BARONESS 24A

RED BIEBER ROOSEVELT W384 RED BIEBER TILLY 399W RED BAR-E-L RENEGADE 202R

RED BAR-E-L RENEGADE RED LAURON GENIE 91R RED SSS OLY 554T

RED SSS SCAARA 429W

RED K F X-RAY 26X RED K F BARONESS 33S

BIRTH WEIGHT 64 CE 12.0 BW - 3.4 WW 21 YW 40 MILK 27

Blockbuster is widely known and proven for his very light birthweights and his high end females and 152F is a prime example of why he became popular!