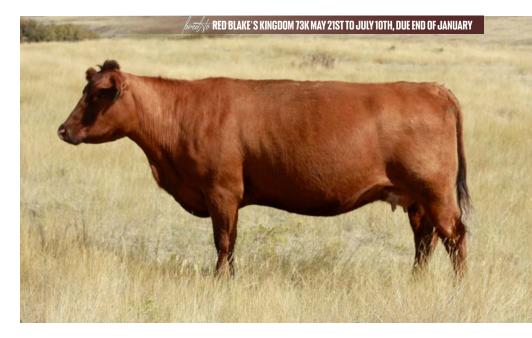

S 34D

RED KENRAY BARONESS 24A

RED BIEBER ROOSEVELT W384 RED BIEBER TILLY 399W RED BAR-E-L RENEGADE 202R

RED BAR-E-L RENEGADE RED LAURON GENIE 91R RED SSS OLY 554T

RED SSS SCAARA 429W

RED K F X-RAY 26X RED K F BARONESS 33S

BIRTH WEIGHT 64 CE 12.0 BW - 3.4 WW 21 YW 40 MILK 27

Blockbuster is widely known and proven for his very light birthweights and his high end females and 152F is a prime example of why he became popular!

< 1/o/

<u> 12</u>

Pay attention here, 218F is a maternal sister to the 33G cow we think so much of as well as being a Babe makes this dark red female a must to check out sale day!

| BIRTH WEIGHT 75 |              | <b>CE</b> 5.0 |         |
|-----------------|--------------|---------------|---------|
| BW -1.2         | <b>WW</b> 31 | <b>YW</b> 44  | MILK 28 |



### **RED BLAKE'S MS BABE 218F**

### CAA 2036709

### DOB 03/03/2018

### **TATT00** HMG 218F

TOWAW TEMPT 15X

RED HOWE TEMPT 24B

RED SOUTH BORDER ROSE 617S

RED HOWE FINEST TRADITION 20W

RED BLAKE'S MS BABE 30B

RED K F BABE 62R

HF TIGER 5T
RED TOWAW SHAWN 3P
RED TER-RON INTENSE 315N
RED SOUTH BORDER COPPER 14N
RED BAR-E-L RIBEYE 103R
RED WILBAR BIRDIE 526R
RED K F BARNEY 53M
RED KF BABE 8L



RED BLAKE'S

MS BABE 218F

With her bull calf

13

Outstanding Phantom daughter that is out of our beloved 702E who is currently being flushed as you can never have to many of the good ones!

| BIRTH WEIGHT 75 |              | <b>CE</b> 7.0 |         |
|-----------------|--------------|---------------|---------|
| <b>BW</b> 0.5   | <b>WW</b> 45 | <b>YW</b> 83  | MILK 26 |

### RED BLAKE'S MON