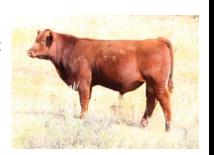

An awesome female that traces back to a cow that was one of the high sellers from Howe's in 2016. Her heifer calf that is being offered in the sale as well is a real beauty and will surely catch your attention.

| BIRTH WEIGHT 62 |              | <b>CE</b> 6.0 |         |
|-----------------|--------------|---------------|---------|
| BW -1.3         | <b>WW</b> 43 | <b>YW</b> 72  | MILK 26 |

### **RED BLAKE'S MS ENVIOUS 163J**