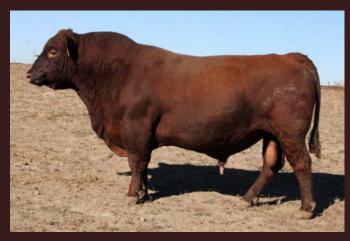

### **RED T&S LOADED 78H**

CAA 2184929

DOB 06/02/2020

TATTOO TSH 78H

**RED VIKSE DA FULLY LOADED 88X** RED TRIPLE H LOADED ARAB 31D **RED PASQUIA ROSE 27T** 

**RED T-K VALENTINE 20B** RED T8S MISS HIGH TOP 14E RED T&S MISS HIGH TOP 66B **RED TER-RON FULLY LOADED 540R** RED VIKSE DYN 536T **RED GET-A-LONG ARAB 159** RED PASQUIA ROSE 5R **RED HAMCO PACKER 133Y** RED T-K VALENTINE 10Z RED MAR MAC WILDWOOD 103Z RED T&S MISS HIGH TOP 72U

BIRTH WEIGHT 76 WEANING WEIGHT 690 CE 6.0 BW - 0.8 WW 55 YW 97 MILK 21

service sire