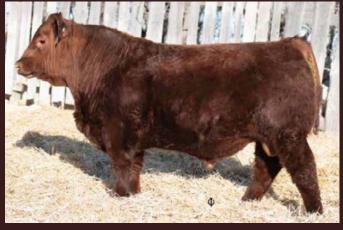

### **RED HOWE BOSS 79J**

CAA 2219253

**DOB** 13/02/2021 **TATTOO** MHZ 79J

**RED FLYING K MAX 153Y** RED FLYING K BOSS 95C RED FLYING K MS. DIADEM 100X

RED JENSEN CACTUS SKY 25S **RED HOWE MS MAT 126E RED HOWE MS MAT 216N** 

RED ML MAX 862U RED FLYING K LASSIE 37S RED THAT'LL DO DIADEM 7D RED MCRAE'S KERI 9J **RED JENSEN CACTUS 320N** RED THAT'LL DO DAWN 11N RED TOWAW ZAMA 148F **RED HOWE MS MAT 14L** 

BIRTH WEIGHT 80 WEANING WEIGHT 651 CE 11.0 BW -3.1 WW 32 YW 60 MILK 26