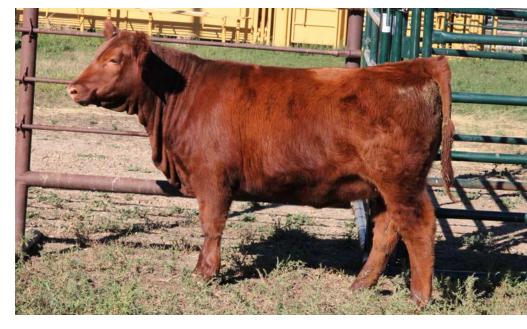

### **RED BLAKE'S BARONESS 152F**

CAA 2072368

**DOB** 11/02/2018

**TATT00** HMG 152F

RED BIEBER ROLLIN DEEP Y118

RED LAURON BLOCK BUSTER 78B

RED LAURON GENIE 138U

RED SSS STAUNCH 64Y

RED KENRAY BARONESS 34D

RED KENRAY BARONESS 24A

RED BIEBER ROOSEVELT W384 RED BIEBER TILLY 399W RED BAR-E-L RENEGADE 202R

RED BAR-E-L RENEGADE RED LAURON GENIE 91R RED SSS OLY 554T

RED SSS SCAARA 429W

RED K F X-RAY 26X RED K F BARONESS 33S

BIRTH WEIGHT 64 CE 12.0 BW - 3.4 WW 21 YW 40 MILK 27

Blockbuster is widely known and proven for his very light birthweights and his high end females and 152F is a prime example of why he became popular!